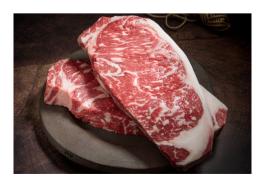

## **WX**

Wagyu Cross by design. Superior, succulent, textural eating quality. WX has an MB score of 3.

Marbling: MB3+

Breed: Verified 100% Wagyu Sire, Crossed

Feeding: Minimum 360 days

**HGP\*** Free: Yes

## **BLACK ONYX**

This superior quality beef delivers exceptional eating experience.

Marbling: MB3+

**Breed: Verified 100% Black Angus Parentage** 

Feeding: Minimum 270 days

**HGP\*** Free: Yes